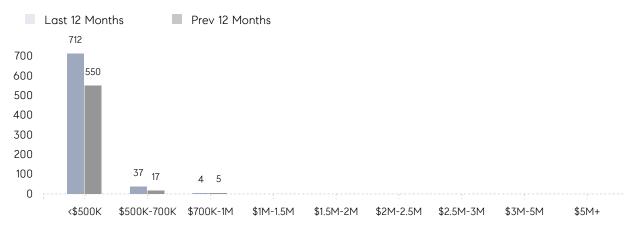

| 61        | 71        | -14%     |
|                | % OF ASKING PRICE  | 104%      | 100%      |          |
|                | AVERAGE SOLD PRICE | \$358,219 | \$291,126 | 23%      |
|                | # OF CONTRACTS     | 49        | 44        | 11%      |
|                | NEW LISTINGS       | 65        | 60        | 8%       |
| Condo/Co-op/TH | AVERAGE DOM        | 42        | 69        | -39%     |
|                | % OF ASKING PRICE  | 105%      | 103%      |          |
|                | AVERAGE SOLD PRICE | \$297,067 | \$229,553 | 29%      |
|                | # OF CONTRACTS     | 13        | 17        | -24%     |
|                | NEW LISTINGS       | 17        | 31        | -45%     |

# Newark

#### APRIL 2022

#### Monthly Inventory





### Contracts By Price Range



#### Last 12 Months Prev 12 Months 932 844 800 600 400 200 <sup>63</sup> 26 4 8 0 <\$500K \$500K-700K \$700K-1M \$1M-1.5M \$1.5M-2M \$2M-2.5M \$2.5M-3M \$3M-5M \$5M+

#### Listings By Price Range

COMPASS

 $\sim$   $\sim$   $\sim$   $\sim$   $\sim$ / / / / / / / //// | | | | | / ------

Compass makes no representations or warranties, express or implied, with respect to future market conditions or prices of residential product at the time the subject property or any competitive property is complete and ready for occupancy or with respect to any report, study, finding, recommendation or other information provided by Compass herein. Moreover, no warranty, express or implied, is made or should be assumed regarding the accuracy, adequacy, completeness, legality, reliability, merchantability