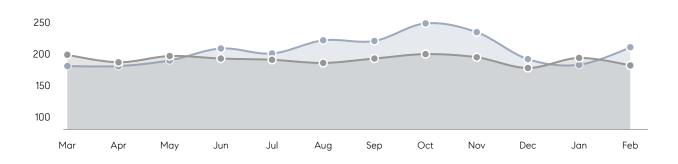

uses         | AVERAGE DOM        | 61        | 71        | -14%     |
|                | % OF ASKING PRICE  | 104%      | 100%      |          |
|                | AVERAGE SOLD PRICE | \$358,219 | \$291,126 | 23%      |
|                | # OF CONTRACTS     | 49        | 44        | 11%      |
|                | NEW LISTINGS       | 65        | 60        | 8%       |
| Condo/Co-op/TH | AVERAGE DOM        | 42        | 69        | -39%     |
|                | % OF ASKING PRICE  | 105%      | 103%      |          |
|                | AVERAGE SOLD PRICE | \$297,067 | \$229,553 | 29%      |
|                | # OF CONTRACTS     | 13        | 17        | -24%     |
|                | NEW LISTINGS       | 17        | 31        | -45%     |

# Newark

#### APRIL 2022

#### Monthly Inventory





### Contracts By Price Range



#### Last 12 Months Prev 12 Months 932 844 800 600 400 200 <sup>63</sup> 26 4 8 0 <\$500K \$500K-700K \$700K-1M \$1M-1.5M \$1.5M-2M \$2M-2.5M \$2.5M-3M \$3M-5M \$5M+

#### Listings By Price Range

COMPASS

 $\sim$   $\sim$   $\sim$   $\sim$   $\sim$ / / / / / / / //// | | | | | / ------

Compass makes no representations or warranties, express or implied, with respect to future market conditions or prices of residential product at the time the subject property or any competitive property is complete and ready for occupancy or with respect to any report, study, finding, recommendation or other information provided by Compass herein. Moreover, no warranty, express or implied, is made or should be assumed regarding the accuracy, adequacy, completeness, legalit